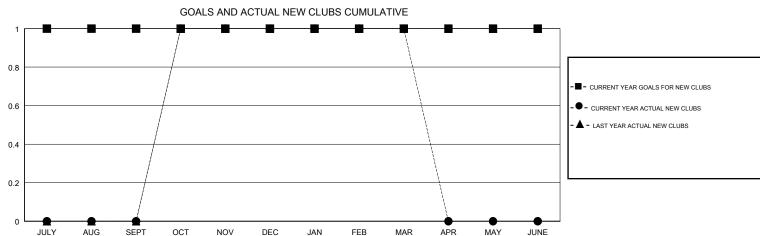

## District 5M 2

Results as of: 03/31/2019

|                       | Club          | os        |               |                       | Me                        | mbers                   |                                                    |
|-----------------------|---------------|-----------|---------------|-----------------------|---------------------------|-------------------------|----------------------------------------------------|
| RESULTS FOR 2018-2019 |               |           |               | RESULTS FOR 2018-2019 |                           |                         |                                                    |
| QUARTER               | NEW CLUB GOAL | NEW CLUBS | DROPPED CLUBS | QUARTER               | MEMBER GROWTH NET<br>GOAL | MEMBER GROWTH<br>ACTUAL | DROPPED<br>MEMBERS ACTUAL<br>(including transfers) |
| JULY/AUG/SEPT         | 1             | 0         | 0             | JULY/AUG/SEPT         | 30                        | 26                      | 46                                                 |
| OCT/NOV/DEC           | 0             | 1         | 1             | OCT/NOV/DEC           | 5                         | 65                      | 92                                                 |
| JAN/FEB/MAR           | 0             | 0         | 0             | JAN/FEB/MAR           | 15                        | 55                      | 27                                                 |
| APR/MAY/JUNE          | 0             | 0         | 0             | APR/MAY/JUNE          | 5                         | 0                       | 0                                                  |