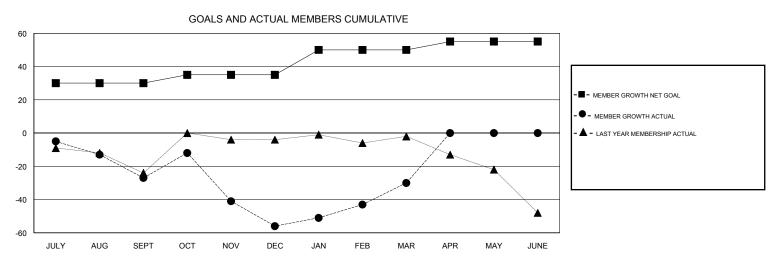

## District 5M 2

Results as of: 03/31/2019

|                       | Club          | os        |               |                       | Me                        | mbers                   |                                                    |
|-----------------------|---------------|-----------|---------------|-----------------------|---------------------------|-------------------------|----------------------------------------------------|
| RESULTS FOR 2018-2019 |               |           |               | RESULTS FOR 2018-2019 |                           |                         |                                                    |
| QUARTER               | NEW CLUB GOAL | NEW CLUBS | DROPPED CLUBS | QUARTER               | MEMBER GROWTH NET<br>GOAL | MEMBER GROWTH<br>ACTUAL | DROPPED<br>MEMBERS ACTUAL<br>(including transfers) |
| JULY/AUG/SEPT         | 1             | 0         | 0             | JULY/AUG/SEPT         | 30                        | 26                      | 46                                                 |
| OCT/NOV/DEC           | 0             | 1         | 1             | OCT/NOV/DEC           | 5                         | 65                      | 92                                                 |
| JAN/FEB/MAR           | 0             | 0         | 0             | JAN/FEB/MAR           | 15                        | 55                      | 27                                                 |
| APR/MAY/JUNE          | 0             | 0         | 0             | APR/MAY/JUNE          | 5                         | 0                       | 0                                                  |